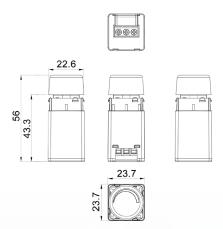

LYNX1

| Operating Voltage     | 220-240V 50Hz                                                                                                                                                                                          |         |
|-----------------------|--------------------------------------------------------------------------------------------------------------------------------------------------------------------------------------------------------|---------|
| Max.Current           | 1.25A                                                                                                                                                                                                  |         |
| Rated Power           | 300W                                                                                                                                                                                                   |         |
| Load Range            | Incandescent lamp                                                                                                                                                                                      | 15-300W |
|                       | LED lamp                                                                                                                                                                                               | 3-200W  |
|                       | halogen lamp                                                                                                                                                                                           | 15-300W |
|                       | Low voltage halogen lamp with electronic transformer                                                                                                                                                   | 3-200W  |
|                       | CFL - fewer than 5pcs                                                                                                                                                                                  | 3-200W  |
|                       | Electric resistive heat                                                                                                                                                                                | 15-300W |
| Power Supply          | Live wire                                                                                                                                                                                              |         |
| Operating Temperature | 0 to 35°C                                                                                                                                                                                              |         |
| Operating Humidity    | 10% R.H 90% R.H.                                                                                                                                                                                       |         |
| Size                  | L23.7mm x W23.7mm x H60mm                                                                                                                                                                              |         |
| Application           | Indoor                                                                                                                                                                                                 |         |
| Product Configuration | This product can adjust the brightness of the lamp through the rotary. This product has over temperature, over current and short circuit protection functions.                                         |         |
| Product application   | Can directly replace the existing wall switch to adjust dimmable LED lamp, halogen lamp and dimmable CFL. Suitable for public places such as family bedroom, apartment, hotel, and hospital and so on. |         |