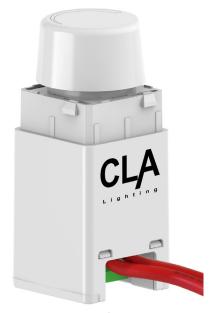

## LYNX1

## Trailing Edge Rotary Dimmer

Fits Australian Standard wall switch plate apertures (For example, the Trader ranges, plus HPM, Legrand and Clipsal ranges)

Separately switched 2-wire design-no neutral wire connection required for wallplate retrofit installation

## Rotary control

Protected against damage

from connection to incompatible inductive load types (i.e., motor loads), via conduction angle windback

Complies with all relevant Australian standards.

"Soft-start" help prolong lamp and driver life